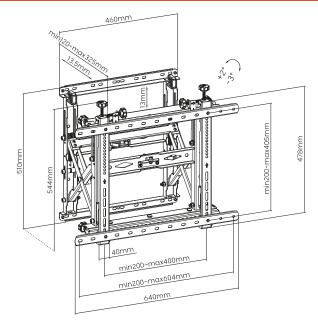

## Features

- Designed for commercial use
- Micro-adjustment video wall mount
- Up/down micro-adjustment: 13mm
- In/out micro-adjustment: 13.5mm
- Tilting micro-adjustment range of +2° to -3°
- Range of pop out: 135mm
- Suitable for most 42"-70" screens
- Maximum VESA pattern: 600x400mm
- Maximum hole pattern: 604x405mm
- Mounting profile from wall: 120-325mm
- Maximum weight capacity: 70kg/154lbs
- Anti-theft security feature (requires padlock)

## Specifications

| Mount Type               | Pop-Out Video Wall Mount with<br>Micro Adjustment                                    |
|--------------------------|--------------------------------------------------------------------------------------|
| Mounting Pattern         | Universal                                                                            |
| Material                 | Steel, Plastic                                                                       |
| Material Finish          | Black Powder Coated                                                                  |
| Recommended Screen Size  | 42"-70"                                                                              |
| Weight Capacity          | 70kg/154lbs                                                                          |
| Load Tested              | 4 times weight capacity approved                                                     |
| Compatible VESA Patterns | 200x200mm, 400x200mm,<br>300x300mm, 300x200mm,<br>400x300mm, 400x400mm,<br>600x400mm |
| Maximum VESA Pattern     | 600x400mm                                                                            |
| Maximum Hole Pattern     | 604x405mm                                                                            |
| Tilt                     | +2° to -3°                                                                           |
| Swivel                   | 0°                                                                                   |
| Level Adjustment         | 13.5mm/13mm                                                                          |
| Rotation                 | 0°                                                                                   |
| Anti-theft               | Yes                                                                                  |
|                          |                                                                                      |

## **Technical Drawing**