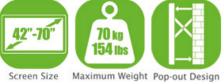

## Features

- Designed for commercial use
- Micro-adjustment video wall mount
- Up/down micro-adjustment: 13mm
- In/out micro-adjustment: 13.5mm
- Tilting micro-adjustment range of +2° to -3°
- Range of pop out: 135mm
- Suitable for most 42"-70" screens
- Maximum VESA pattern: 600x400mm
- Maximum hole pattern: 604x405mm
- Mounting profile from wall: 120-325mm
- Maximum weight capacity: 70kg/154lbs
- Anti-theft security feature (requires padlock)

## Specifications

| Mount Type               | Pop-Out Video Wall Mount with<br>Micro Adjustment                                    |
|--------------------------|--------------------------------------------------------------------------------------|
| Mounting Pattern         | Universal                                                                            |
| Material                 | Steel, Plastic                                                                       |
| Material Finish          | Black Powder Coated                                                                  |
| Recommended Screen Size  | 42"-70"                                                                              |
| Weight Capacity          | 70kg/154lbs                                                                          |
| Load Tested              | 4 times weight capacity approved                                                     |
| Compatible VESA Patterns | 200x200mm, 400x200mm,<br>300x300mm, 300x200mm,<br>400x300mm, 400x400mm,<br>600x400mm |
| Maximum VESA Pattern     | 600x400mm                                                                            |
| Maximum Hole Pattern     | 604x405mm                                                                            |
| Tilt                     | +2° to -3°                                                                           |
| Swivel                   | 0°                                                                                   |
| Level Adjustment         | 13.5mm/13mm                                                                          |
| Rotation                 | 0°                                                                                   |
| Anti-theft               | Yes                                                                                  |
|                          |                                                                                      |