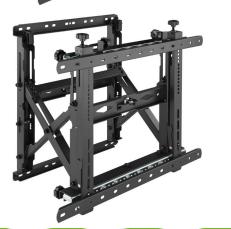

## Features

- Designed for commercial use
- Micro-adjustment video wall mount
- Up/down micro-adjustment: 13mm
- In/out micro-adjustment: 13.5mm
- Tilting micro-adjustment range of +2° to -3°
- Range of pop out: 135mm
- Suitable for most 42"-70" screens
- Maximum VESA pattern: 600x400mm
- Maximum hole pattern: 604x405mm
- Mounting profile from wall: 120-325mm
- Maximum weight capacity: 70kg/154lbs
- Anti-theft security feature (requires padlock)

## Specifications

| Mount Type               | Pop-Out Video Wall Mount with<br>Micro Adjustment                                    |
|--------------------------|--------------------------------------------------------------------------------------|
| Mounting Pattern         | Universal                                                                            |
| Material                 | Steel, Plastic                                                                       |
| Material Finish          | Black Powder Coated                                                                  |
| Recommended Screen Size  | 42"-70"                                                                              |
| Weight Capacity          | 70kg/154lbs                                                                          |
| Load Tested              | 4 times weight capacity approved                                                     |
| Compatible VESA Patterns | 200x200mm, 400x200mm,<br>300x300mm, 300x200mm,<br>400x300mm, 400x400mm,<br>600x400mm |
| Maximum VESA Pattern     | 600x400mm                                                                            |
| Maximum Hole Pattern     | 604x405mm                                                                            |
| Tilt                     | +2° to -3°                                                                           |
| Swivel                   | 0°                                                                                   |
| Level Adjustment         | 13.5mm/13mm                                                                          |
| Rotation                 | 0°                                                                                   |
| Anti-theft               | Yes                                                                                  |
|                          |                                                                                      |