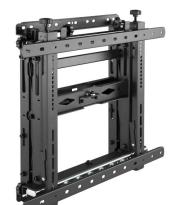

## Features

- Designed for commercial use
- Micro-adjustment video wall mount
- Up/down micro-adjustment: 13mm
- In/out micro-adjustment: 13.5mm
- Tilting micro-adjustment range of +2° to -3°
- Range of pop out: 135mm
- Suitable for most 42"-70" screens
- Maximum VESA pattern: 600x400mm
- Maximum hole pattern: 604x405mm
- Mounting profile from wall: 120-325mm
- Maximum weight capacity: 70kg/154lbs
- Anti-theft security feature (requires padlock)

## Specifications

| Mount Type               | Pop-Out Video Wall Mount with<br>Micro Adjustment                                    |
|--------------------------|--------------------------------------------------------------------------------------|
| Mounting Pattern         | Universal                                                                            |
| Material                 | Steel, Plastic                                                                       |
| Material Finish          | Black Powder Coated                                                                  |
| Recommended Screen Size  | 42"-70"                                                                              |
| Weight Capacity          | 70kg/154lbs                                                                          |
| Load Tested              | 4 times weight capacity approved                                                     |
| Compatible VESA Patterns | 200x200mm, 400x200mm,<br>300x300mm, 300x200mm,<br>400x300mm, 400x400mm,<br>600x400mm |
| Maximum VESA Pattern     | 600x400mm                                                                            |
| Maximum Hole Pattern     | 604x405mm                                                                            |
| Tilt                     | +2° to -3°                                                                           |
| Swivel                   | 0°                                                                                   |
| Level Adjustment         | 13.5mm/13mm                                                                          |
| Rotation                 | 0°                                                                                   |
| Anti-theft               | Yes                                                                                  |
|                          |                                                                                      |